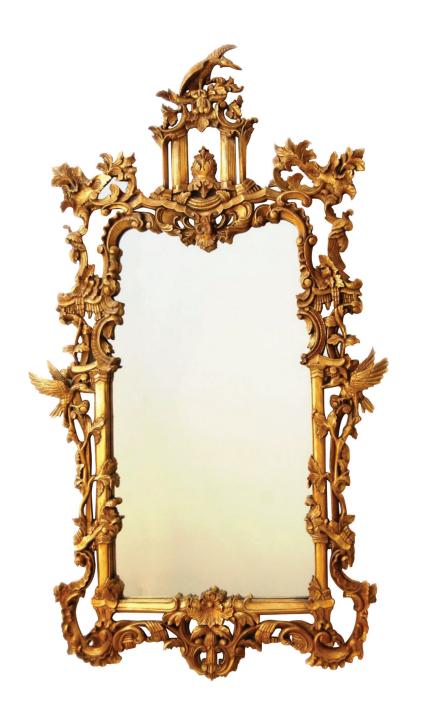

# Isabelle Mirror

Features ornate carving and an asymmetrical Rococo crown.

## MIRROR SPECS

- Overall dimension: 36"W x 82"H
- Finish: 23 karat gold leaf (shown).
- Custom finishes available.
- 3/16" hospitality grade mirror with polished edge.