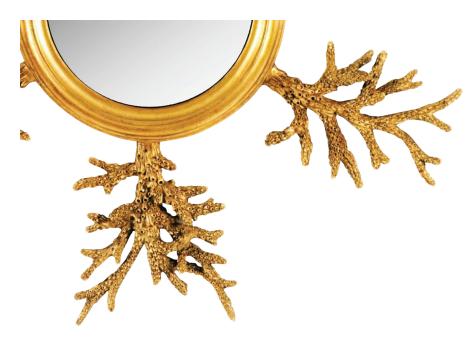

# **Key Biscayne Coral Mirror**

This whimsical frame features cast coral branches and a hand-finished gold coating.

DETAIL IMAGE

### MIRROR SPECS

- Overall dimension: 32" Dia.
- Features unique coral branching, hand-finished.
- Custom finishes available upon request.
- 3/16" hospitality grade mirror with polished edge.