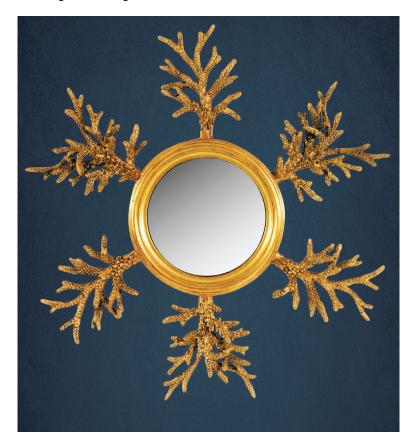

# **Key Biscayne Coral Mirror**

This whimsical frame features cast coral branches and a hand-finished gold coating.

DETAIL IMAGE

### MIRROR SPECS

- Overall dimension: 32" Dia.
- Features unique coral branching, hand-finished.
- Custom finishes available upon request.
- 3/16" hospitality grade mirror with polished edge.