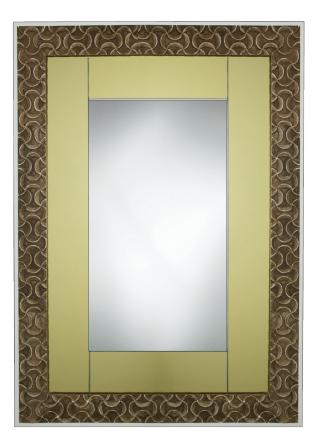

# Leo Mirror

Carved hardwood frame with gold and clear mirror inset.

DETAIL IMAGE -

### MIRROR SPECS

- Overall dimension:42"W x 64"H x 1.5"D
- Frame profile dimensions:
  Carved frame: 5"W x 1.5"D
  Mirror panel: 5"W x 3/16"D
- Dual-finished custome carved hardwood frame.
- Feature gold mirror panels.
- 3/16" hospitality grade mirror with polished edge.