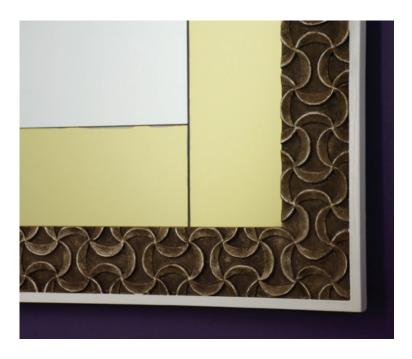

# Leo Mirror

Carved hardwood frame with gold and clear mirror inset.

DETAIL IMAGE -

### MIRROR SPECS

- Overall dimension:42"W x 64"H x 1.5"D
- Frame profile dimensions:
  Carved frame: 5"W x 1.5"D
  Mirror panel: 5"W x 3/16"D
- Dual-finished custome carved hardwood frame.
- Feature gold mirror panels.
- 3/16" hospitality grade mirror with polished edge.