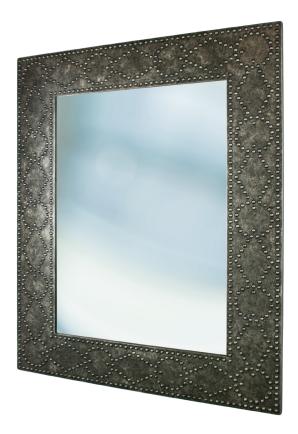

# Lyra Mirror

A ceiling pressed tin frame featuring decorative nail heads in alternating circular and diamond shapes.

DETAIL IMAGE

### MIRROR SPECS

- Overall dimension:
  34"W x 42"H x 1-1/2"D
- Frame profile dimension: 4"W x 1-1/2"D, flat face
- Matte black finish on wood frame to mimic gunmetal.
- Features decorative nail heads.
- 3/16" hospitality grade mirror with polished edge.