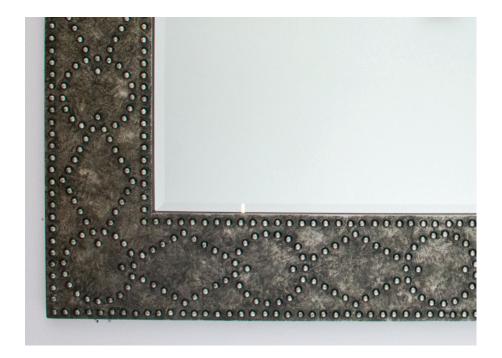

# Lyra Mirror

A ceiling pressed tin frame featuring decorative nail heads in alternating circular and diamond shapes.

DETAIL IMAGE

### MIRROR SPECS

- Overall dimension:
  34"W x 42"H x 1-1/2"D
- Frame profile dimension: 4"W x 1-1/2"D, flat face
- Matte black finish on wood frame to mimic gunmetal.
- Features decorative nail heads.
- 3/16" hospitality grade mirror with polished edge.