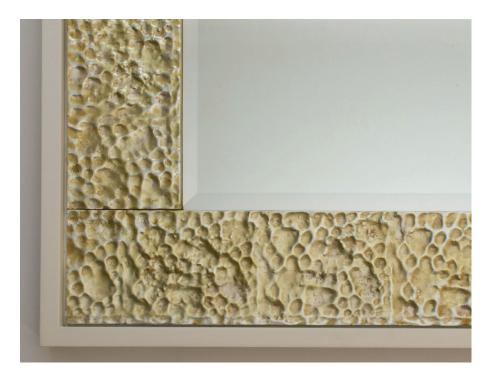

# Martele Mirror

A rectangular mirror set in a custom frame with hammered metal panels.

DETAIL IMAGE

### MIRROR SPECS

- Overall dimension:
  36"W x 42"H x 2"D
- Wood frame profile dims:
  1"W x 2"D, flat face
- Hammered metal panel frame profile dims:
   4"W x 2"D, flat face
- Cotai white finish on wood frame.
- 3/16" hospitality grade mirror with polished edge.