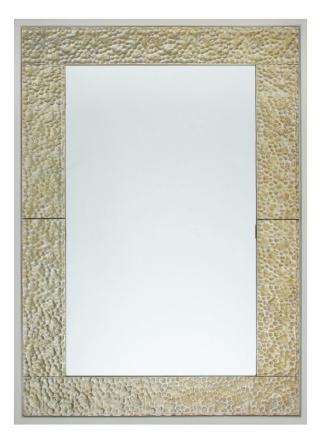

# Martele Mirror

A rectangular mirror set in a custom frame with hammered metal panels.

DETAIL IMAGE

### MIRROR SPECS

- Overall dimension:
  36"W x 42"H x 2"D
- Wood frame profile dims:
  1"W x 2"D, flat face
- Hammered metal panel frame profile dims:
   4"W x 2"D, flat face
- Cotai white finish on wood frame.
- 3/16" hospitality grade mirror with polished edge.