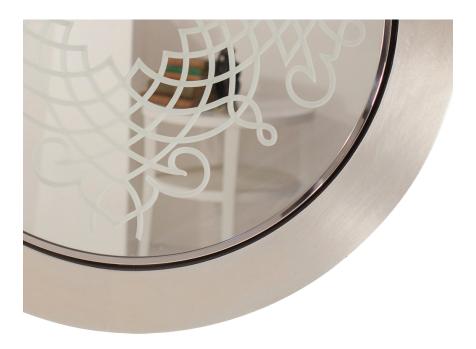

# Meade Mirror

A round mirror with a decorative etched design set in a ivory white frame with silver metal leaf accent.

DETAIL IMAGE

## MIRROR SPECS

- Overall dimension: 28"Dia x 1"D
- Frame profile dimensions: 3"W x 1"D
- Silver finish on stianless steel metal frame.
- Optional: custom decoratived etching on face of mirror.
- 3/16" hospitality grade mirror with polished edge.