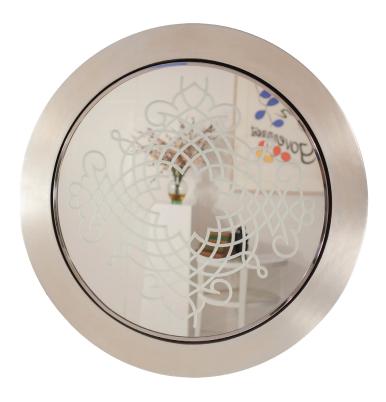

# Meade Mirror

A round mirror with a decorative etched design set in a ivory white frame with silver metal leaf accent.

DETAIL IMAGE

## MIRROR SPECS

- Overall dimension: 28"Dia x 1"D
- Frame profile dimensions: 3"W x 1"D
- Silver finish on stianless steel metal frame.
- Optional: custom decoratived etching on face of mirror.
- 3/16" hospitality grade mirror with polished edge.