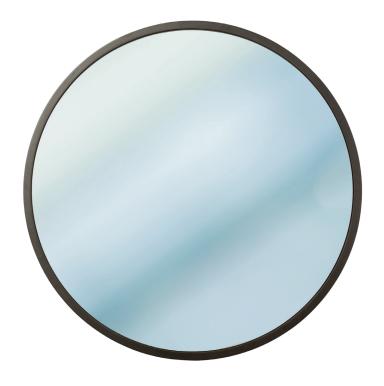

# Mercury Delta Mirror

A modern frame, round with a sloping depth frame: 1-1/2" at top and 4" deep at bottom. Available in wood or metal.

DETAIL IMAGE

## MIRROR SPECS

- Overall dimension: 44"Dia x 2-4"D
- Frame profile dimensions:
  1"W x 2-4"D
- Custom finishes available.
- 3/16" hospitality grade mirror with polished edge.