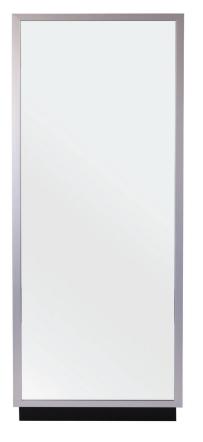

## Metropolis Mirror

This full length leaning mirror features a brushed steel frame and a black kick plate.

DETAIL IMAGES —

## MIRROR SPECS

- Overall dimension: 26"W x 74"H x 1"D
- Profile dimension: 1/2"W x 1"D
- Welded seamless polished brass plated stainless steel
- Matte black kick plate dimension: 20"W x 4"L x 3/4"D
- 3/16" hospitality grade mirror with polished edge.