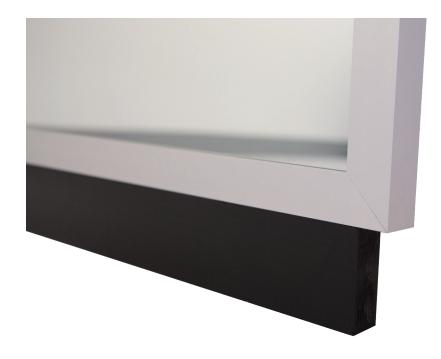

## MIRROR SPECS

- Overall dimension: 26"W x 74"H x 1"D
- Profile dimension: 1/2"W x 1"D
- Welded seamless polished brass plated stainless steel
- Matte black kick plate dimension: 20"W x 4"L x 3/4"D
- 3/16" hospitality grade mirror with polished edge.