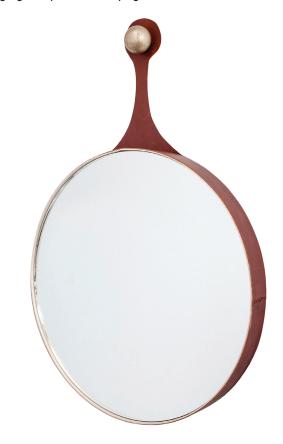

# Mona Mirror

This round mirror is surrounded by a thin wood frame accented with a decorative leather hanging strap and wood peg.

DETAIL IMAGE

## MIRROR SPECS

- Overall dimension:
  28"W x 35"H x 2"D
- Frame profile dimensions: 1/8"W x 3"D
- Leather wrapped wood frame, featuring a decorative hanger finishes in silver metal leaf.
- 3/16" hospitality grade mirror with polished edge.