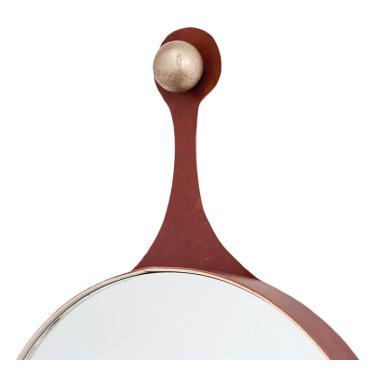

# Mona Mirror

This round mirror is surrounded by a thin wood frame accented with a decorative leather hanging strap and wood peg.

DETAIL IMAGE

## MIRROR SPECS

- Overall dimension:
  28"W x 35"H x 2"D
- Frame profile dimensions: 1/8"W x 3"D
- Leather wrapped wood frame, featuring a decorative hanger finishes in silver metal leaf.
- 3/16" hospitality grade mirror with polished edge.