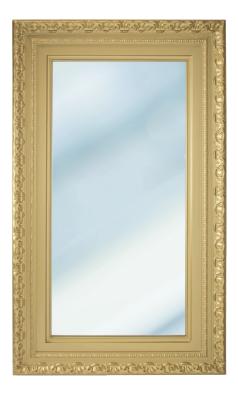

# Montespan Mirror

Inspired by the elegance of French architecture, Montespan features exquisitely carved detailing.

### MIRROR SPECS

- Overall dimension:
  40"W x 62"H x 2-1/2"D
- Frame profile dimension:
  5"W x 2-1/2"D, flat face
- Pearlescent gold finish on hardwood frame.
- 3/16" hospitality grade mirror with polished edge.