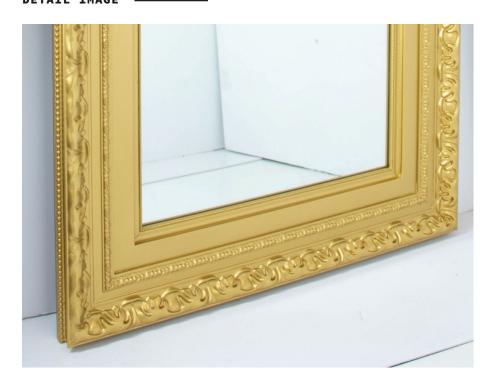

## DETAIL IMAGE

### MIRROR SPECS

- Overall dimension:
  40"W x 62"H x 2-1/2"D
- Frame profile dimension:
  5"W x 2-1/2"D, flat face
- Pearlescent gold finish on hardwood frame.
- 3/16" hospitality grade mirror with polished edge.