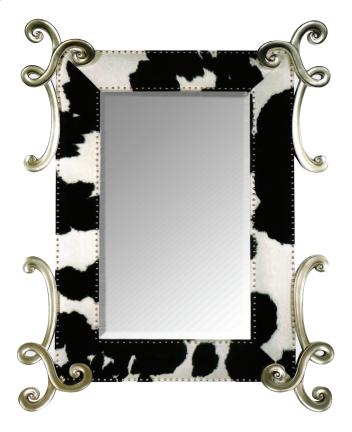

# Morris Mirror

This flamboyant mirror features dyed steer hide, decorative nickel nail heads, and gold leaf corner decorative scrolls.

DETAIL IMAGE

## MIRROR SPECS

- Overall dimension: 52"W x 68"H
- Frame profile dimensions: 5"W x 1"D
- Steer hide wrapped around wood frame, featuring nickel nailheads and decorative silver scrolls at four corners.
- 3/16" hospitality grade mirror with polished edge.