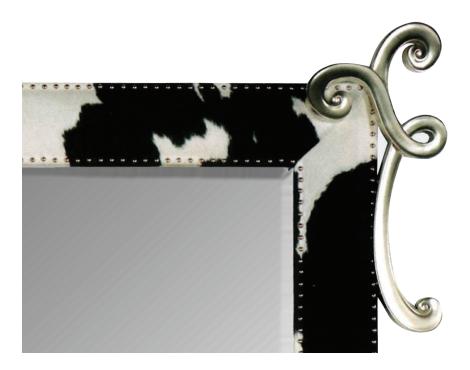

# Morris Mirror

This flamboyant mirror features dyed steer hide, decorative nickel nail heads, and gold leaf corner decorative scrolls.

DETAIL IMAGE

## MIRROR SPECS

- Overall dimension: 52"W x 68"H
- Frame profile dimensions: 5"W x 1"D
- Steer hide wrapped around wood frame, featuring nickel nailheads and decorative silver scrolls at four corners.
- 3/16" hospitality grade mirror with polished edge.