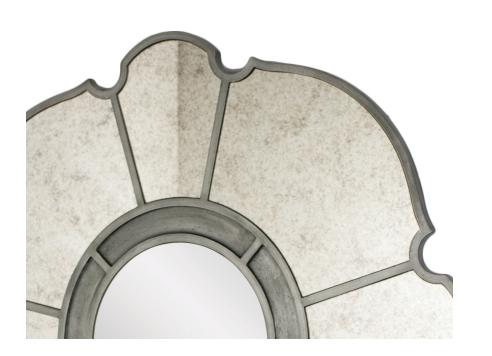

## Nymph Mirror

Quatrefoil-shaped smoky mirror with round clear mirror center.

DETAIL IMAGE

## MIRROR SPECS

- Overall dimension: 48"Dia x 1"D
- Center frame dimension: 24"Dia x 1"D
- Frame profile dimension: 1"W x 1"D
- Silver finish on stainless steel frame.
- 3/16" hospitality grade mirror.