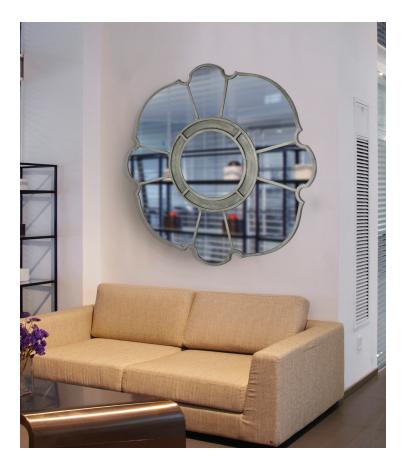

## Nymph Mirror

Quatrefoil-shaped smoky mirror with round clear mirror center.

DETAIL IMAGE

## MIRROR SPECS

- Overall dimension: 48"Dia x 1"D
- Center frame dimension: 24"Dia x 1"D
- Frame profile dimension: 1"W x 1"D
- Silver finish on stainless steel frame.
- 3/16" hospitality grade mirror.