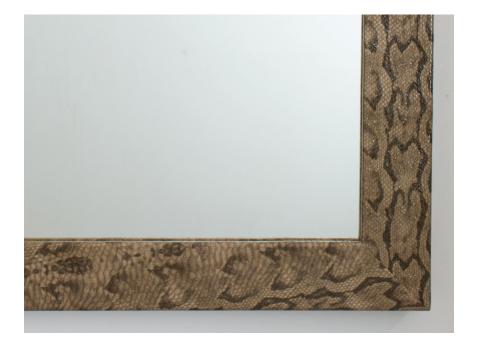

# Pele Mirror

This mirror features a faux snake skin pattern leather. The closed corners allow the decorative pattern to flow uninterrupted.

DETAIL IMAGE —

#### MIRROR SPECS

- Overall dimension: 42"W x 58"H x 2"D
- Frame profile dimensions: 5"W x 2"D
- Faux snake skin leather wrapped around hardwood frame.
- 3/16" hospitality grade mirror with polished edge.