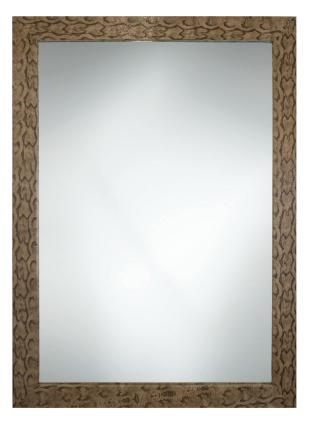

# Pele Mirror

This mirror features a faux snake skin pattern leather. The closed corners allow the decorative pattern to flow uninterrupted.

DETAIL IMAGE —

#### MIRROR SPECS

- Overall dimension: 42"W x 58"H x 2"D
- Frame profile dimensions: 5"W x 2"D
- Faux snake skin leather wrapped around hardwood frame.
- 3/16" hospitality grade mirror with polished edge.