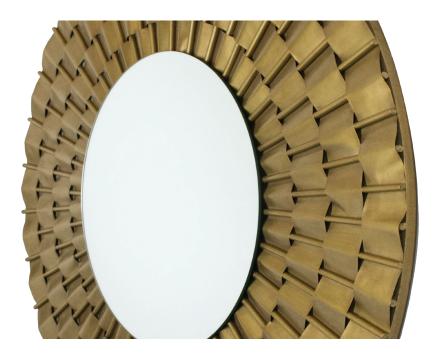

## Pereira Mirror

A floating round mirror set on a woven metal frame.

DETAIL IMAGE —

## MIRROR SPECS

- Overall dimension: 36"Dia x 1"D
- Frame profile dimensions: 8"W x 1"D
- Custom finishes available.
- 3/16" hospitality grade mirror with polished edge.