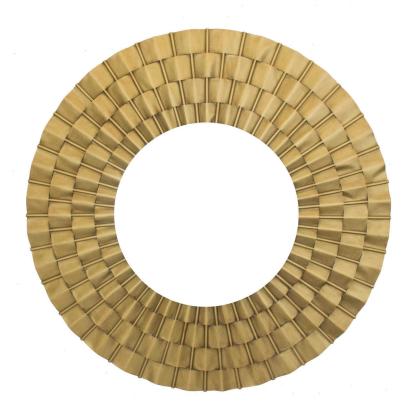

## Pereira Mirror

A floating round mirror set on a woven metal frame.

DETAIL IMAGE —

## MIRROR SPECS

- Overall dimension: 36"Dia x 1"D
- Frame profile dimensions: 8"W x 1"D
- Custom finishes available.
- 3/16" hospitality grade mirror with polished edge.