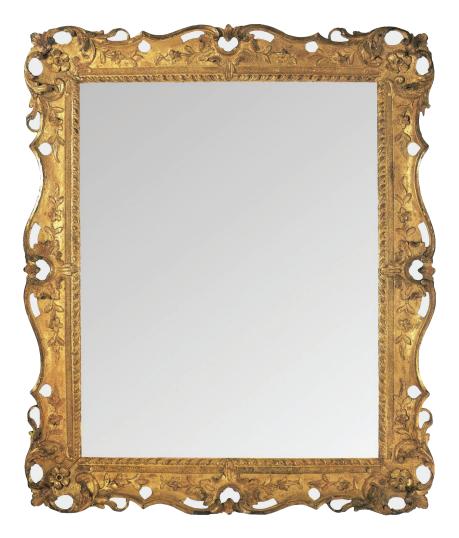

# Philadelphia Chippendale Mirror

Named for the famous furniture designer Thomas Chippendale, this frame captures his English Rococo style, finished in 22 karat

### MIRROR SPECS

- Overall dimension: 32"W x 54"H
- Finish: Antiqued karat gold leaf (shown).
- Custom finishes available.
- 3/16" hospitality grade mirror with polished edge.