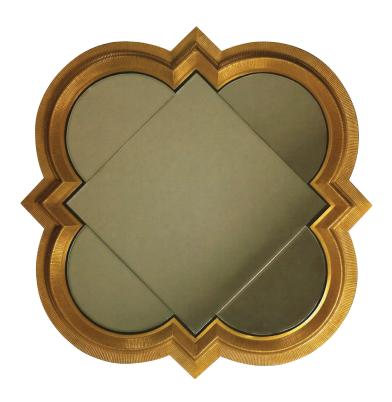

# Quattrefoil Mirror

A decorative symmetrical shape reminiscent of design elements in Notre Dame, this frame has a peaked, combed panel hand finished in gold metal leaf and a five-piece grid mirror.

DETAIL IMAGE

## MIRROR SPECS

- Overall dimension:
  28"W x 28"H x 1"D
- Frame profile dimensions:2"W x 1"D
- Custom finishes available.
- 3/16" hospitality grade mirror with polished edge.