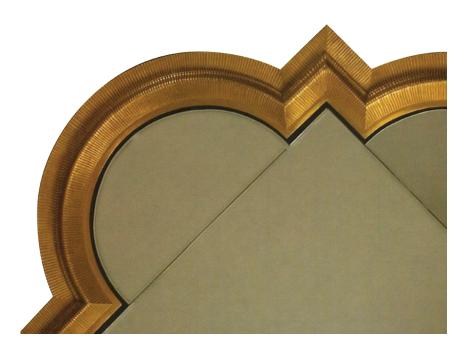

# Quattrefoil Mirror

A decorative symmetrical shape reminiscent of design elements in Notre Dame, this frame has a peaked, combed panel hand finished in gold metal leaf and a five-piece grid mirror.

DETAIL IMAGE