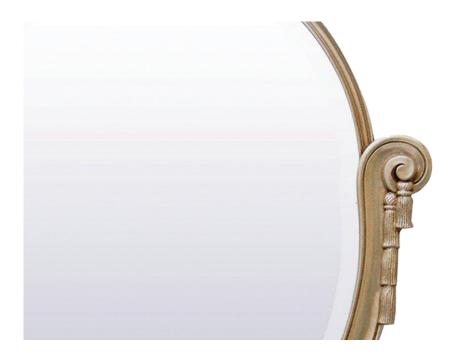

# Regency Teardrop Mirror

A unique tear drop-shaped hardwood frame with carved tassels and a clear beveled mirror finished in hand-applied champagne silver metal leaf.

DETAIL IMAGE