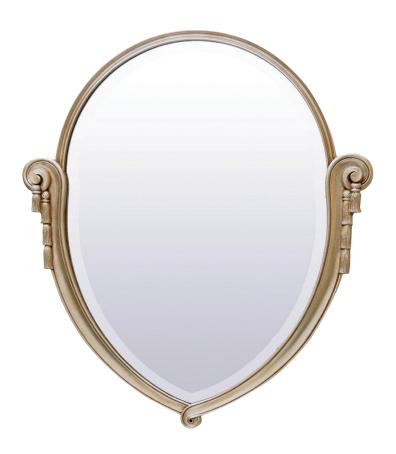

# Regency Teardrop Mirror

A unique tear drop-shaped hardwood frame with carved tassels and a clear beveled mirror finished in hand-applied champagne silver metal leaf.

DETAIL IMAGE

## MIRROR SPECS

- Overall dimension:
  28"W x 32"H x 1"D
- Frame profile dimensions:
  1/2" 1"W x 1"D
- Custom finishes available.
- Features
- 3/16" hospitality grade mirror with polished edge.