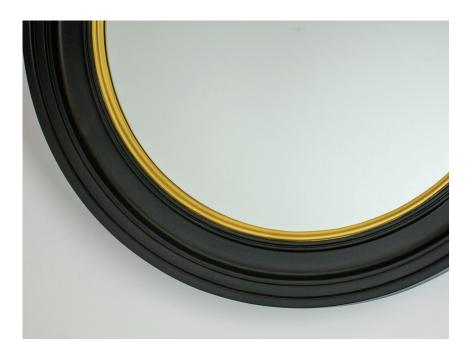

## Russel Mirror

Matte black finish and gold metal leaf lip on a custom hardwood shaped frame.

DETAIL IMAGE —

## MIRROR SPECS

- Overall dimension: 36"Dia 3.5"D
- Frame profile dimensions: 4.5"W x 3.5"D
- Custom finishes available.
- 3/16" hospitality grade mirror with polished edge.