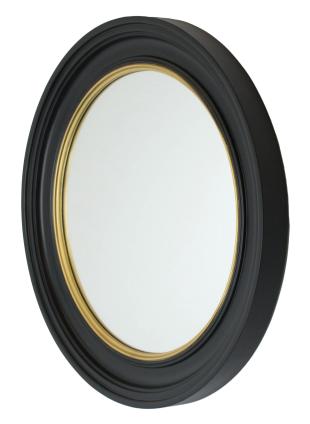

## Russel Mirror

Matte black finish and gold metal leaf lip on a custom hardwood shaped frame.

DETAIL IMAGE —

## MIRROR SPECS

- Overall dimension: 36"Dia 3.5"D
- Frame profile dimensions: 4.5"W x 3.5"D
- Custom finishes available.
- 3/16" hospitality grade mirror with polished edge.