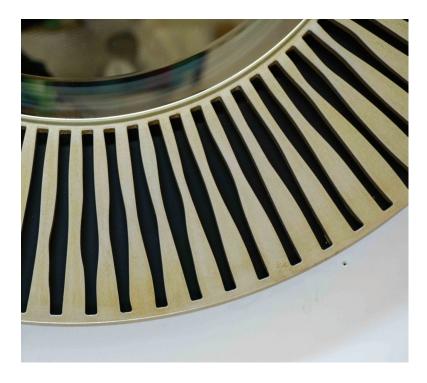

### MIRROR SPECS

- Overall dimension: 40"Dia x 1"D
- Frame profile dimension: 5"W x 1"D
- Matte black and brass finish on a hardwood frame.
- 3/16" hospitality grade mirror with polished edge.