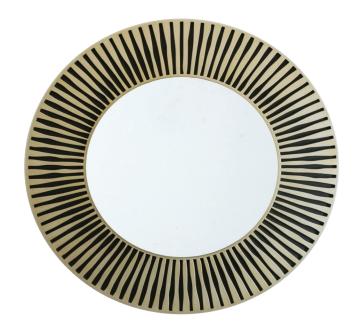

# Saarinen Mirror

This two-tone round Neo-futuristic frame is named for the Finnish American architect famous for the TWA Flight Center in New York.

SHOP DRAWING

### MIRROR SPECS

- Overall dimension: 40"Dia x 1"D
- Frame profile dimension: 5"W x 1"D
- Matte black and brass finish on a hardwood frame.
- 3/16" hospitality grade mirror with polished edge.