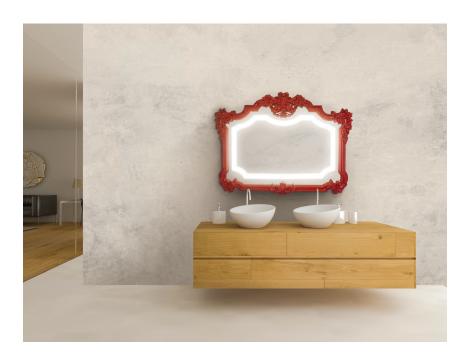

# Savoy Mirror

An ornately carved traditional frame with a modern painted finish.

DETAIL IMAGE

### MIRROR SPECS

- Overall dimension: 68"W x 42"H
- Finish: cusotm red paint.
- Custom finishes available.
- 3/16" hospitality grade mirror with polished edge.