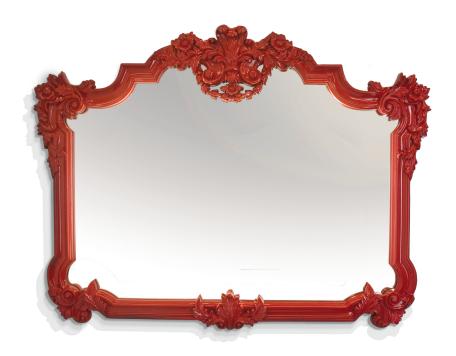

# Savoy Mirror

An ornately carved traditional frame with a modern painted finish.

DETAIL IMAGE

### MIRROR SPECS

- Overall dimension: 68"W x 42"H
- Finish: cusotm red paint.
- Custom finishes available.
- 3/16" hospitality grade mirror with polished edge.