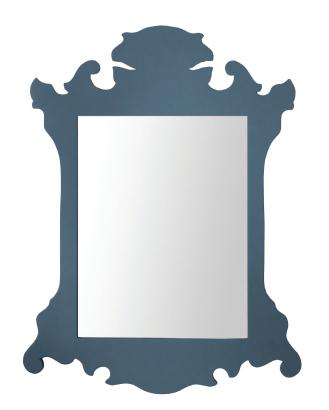

# Silhouette Mirror

A playful modern take on a traditional look, this frame is laser cut to mimic the outer shape of a classic French frame, finished in a matte slate blue paint.

DETAIL IMAGE

#### MIRROR SPECS

- Overall dimension: 32"W x 62"H x 1"D
- Frame profile dimensions: 2-8"W x 1"D
- Custom finishes available.
- 3/16" hospitality grade mirror with polished edge.