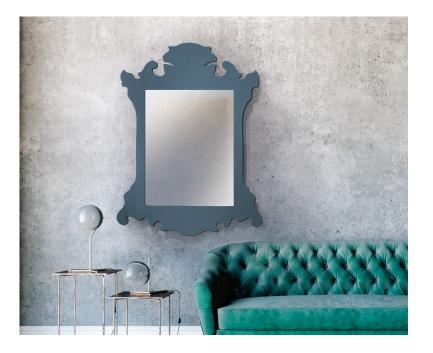

# Silhouette Mirror

A playful modern take on a traditional look, this frame is laser cut to mimic the outer shape of a classic French frame, finished in a matte slate blue paint.

DETAIL IMAGE