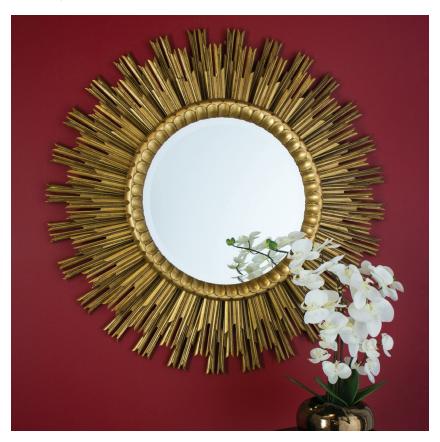

# Sunburst Mirror

A classic design with three layers of carved rays, finished in antique gold metal leaf.

DETAIL IMAGE

### MIRROR SPECS

- Overall dimension:
- Custom finishes available upon request.
- 3/16" hospitality grade mirror with polished edge.