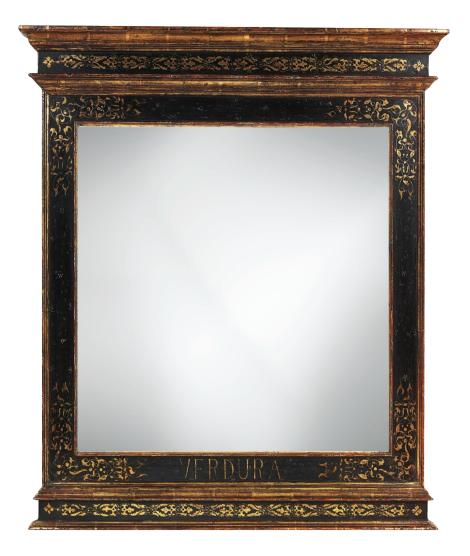

# Tabernacle Mirror

A traditional early Renaissance style frame featuring expertly crafted graffito panel.

### MIRROR SPECS

- Overall dimension: 32"W x 54"H
- Finish: black with painted gold accents and lip (shown).
- Custom finishes available.
- 3/16" hospitality grade mirror with polished edge.