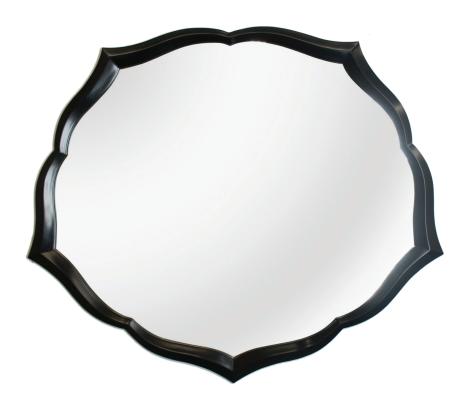

# Verbena Mirror

DETAIL IMAGE -

### MIRROR SPECS

- Overall dimension: 58"W x 38"H
- Finish: custom black paint on cusotm carved wood frame.
- Custom finishes available.
- 3/16" hospitality grade mirror with polished edge.