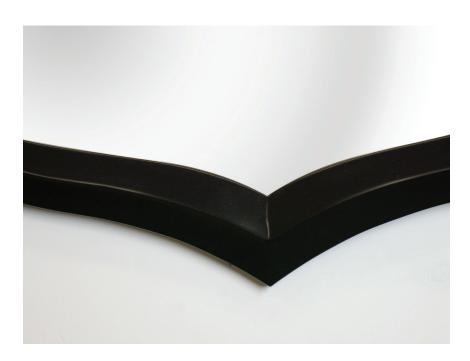

# Verbena Mirror

DETAIL IMAGE -

### MIRROR SPECS

- Overall dimension: 58"W x 38"H
- Finish: custom black paint on cusotm carved wood frame.
- Custom finishes available.
- 3/16" hospitality grade mirror with polished edge.