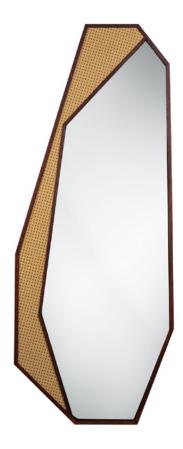

# Cesca Mirror

A tribute to the legendary architect Marcel Breuer and his revolutionary designs that combined form, materials, and functionality.

DETAIL IMAGE \_\_\_\_\_

### MIRROR SPECS

- Overall dimension:
  29-1/8"W x 74-1/"H
- Features cane rattan webbing around perimeter.
- Custom finishes available upon request.
- 3/16" hospitality grade mirror with polished edge.