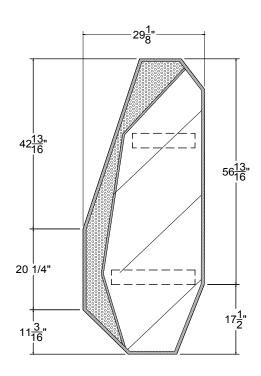

### MIRROR SPECS

- Overall dimension:
  29-1/8"W x 74-1/"H
- Features cane rattan webbing around perimeter.
- Custom finishes available upon request.
- 3/16" hospitality grade mirror with polished edge.