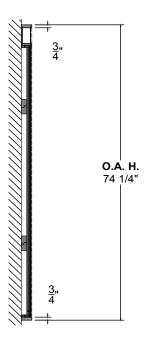

### MIRROR SPECS

- Overall dimension:
  29-1/8"W x 74-1/"H
- Features cane rattan webbing around perimeter.
- Custom finishes available upon request.
- 3/16" hospitality grade mirror with polished edge.